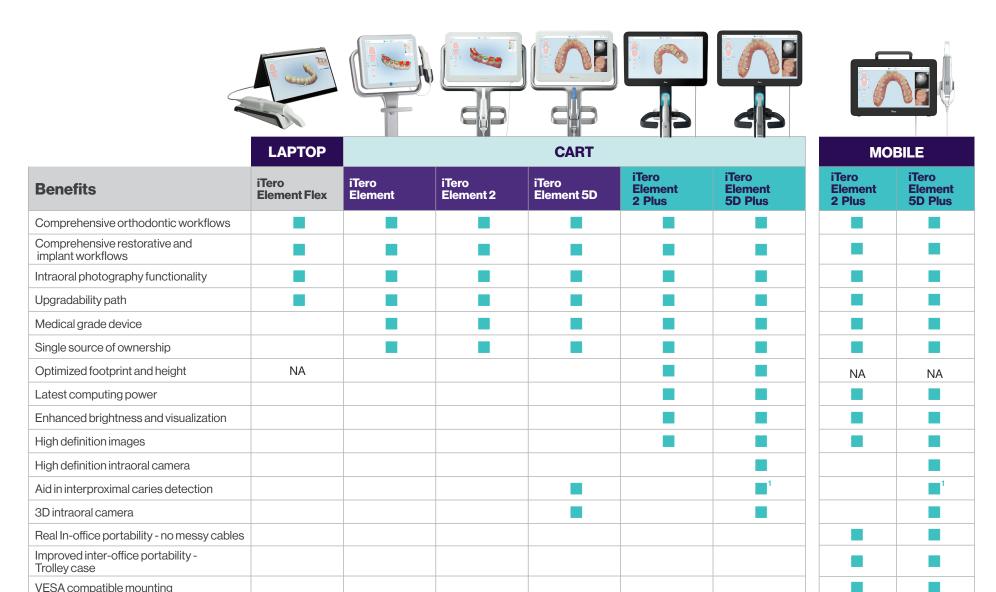

# E X P A N D

the possibilities for your practice

### The iTero Element family of scanners

provides cart and mobile scanning versatility.



#### The latest innovation

Cutting-edge digital scanning performance that delivers a seamless scanning experience. The iTero Element Plus platform builds upon the success of the Element platform and takes your practice to the next level by enhancing digital adoption, productivity and the patient experience.

## iTero Element platform



## Proven performance

The iTero Element platform sets the bar for accurate, fast and convenient scanning and offers the treatment planning tools of the Align digital platform. It can also be easily upgraded to the iTero Element Plus platform.



## Advance your practice with iTero Element Scanners