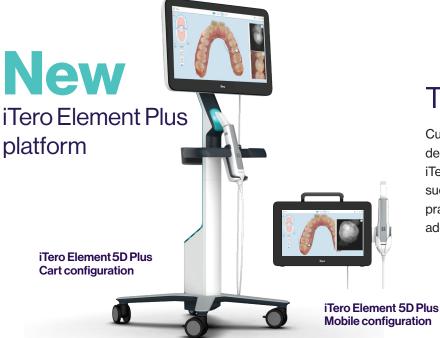

#### The latest innovation

Cutting-edge digital scanning performance that delivers a seamless scanning experience. The iTero Element Plus platform builds upon the success of the Element platform and takes your practice to the next level by enhancing digital adoption, productivity and the patient experience.

## iTero Element platform