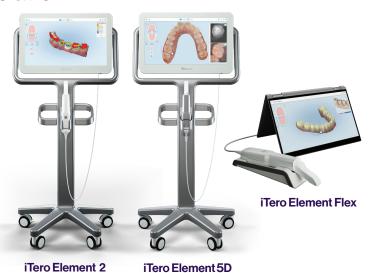

### The iTero Element family of scanners

provides cart and mobile scanning versatility.

## Proven performance

The iTero Element platform sets the bar for accurate, fast and convenient scanning and offers the treatment planning tools of the Align digital platform. It can also be easily upgraded to the iTero Element Plus platform.